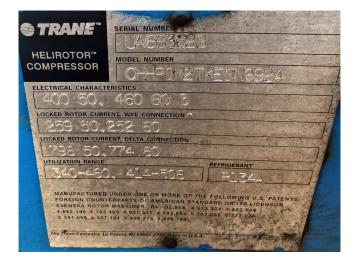

### Trane CHHP0M2KE0N092A

## **Specifications**

| Marka                    | Trane                |
|--------------------------|----------------------|
| Тур                      | CHHP0M2KE0N092A      |
| Czynnik chłodzący        | Freon                |
| Refrigerant type         | R134A                |
| Silnik elektryczny Specs | 92 kW Electric motor |
| Kontrolka wydajności     | /                    |
| Zawór                    | /                    |
| elektromagnetyczny       |                      |
| Rozmiary                 | 1240x550x600 mm      |
|                          | (LxWxH)              |
| Stock                    | 3                    |

#### **Used Trane CHHP0M2KE0N092A**

Used Trane CHHP0M2KE0N092A
Helirotor Compressor. This compressor is tested and is mechanically as well as electrically in a ready to run state.
\*Why choose for HOSBV? Were not only the largest used refrigeration specialist in Europe, but also, we deliver all equipment including an extensive test, warranty and deliver after an industrial cleaning. \*If requested we are happy to arrange your logistics.